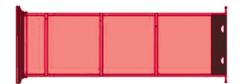

# ClearVIEW Retractable Weld Screen

- Mounting Versatility
- Quick & Easy Storage
- Readily Available
- Unlimited Configurations
- Easy Operation

- Eliminates the effort of man-handling large sections of stationary guards
- Allows rapid access for forklifts into work cell
- Conserves floor space
- Protects against welding sparks, heat, ultraviolet light and flying debris
- The retractable welding screen will extend up to 20 feet in length
- The spring tension roller is always taut and automatically retracts
- When not in use the industrial retractable shade stores rolled up
- The welding screen requires no overhead suspension which allows top access
- Overhead cranes have a clear path into the work cell when rolled up
- The industrial welding screen attaches with a simple J-hook opposite the roller
- The welding shade can be easily replaced if damaged

### **Easy Operation**

The welding screen uses tension from the roller base to keep the guard tight once it is connected opposite to the base. The operator simply walks the guard from the base mount roller to the latches located on the opposite side of the work cell.

#### **Portable**

When it is time to move a product into or out of the work cell, the operator unlatches the guard, and walks it back to the roller base. If needed, the positioning of the Portable Retractable Weld Screen can be customized instantly.

#### **Flexibility**

The Retractable Weld Screen provides you with flexibility on your factory floor. The enclosures ability to retract allows you to move large materials through workspace without any issues.