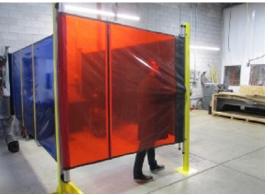

#### **Flexibility**

The Retractable Weld Screen provides you with flexibility on your factory floor. The enclosures ability to retract allows you to move large materials through workspace without any issues.