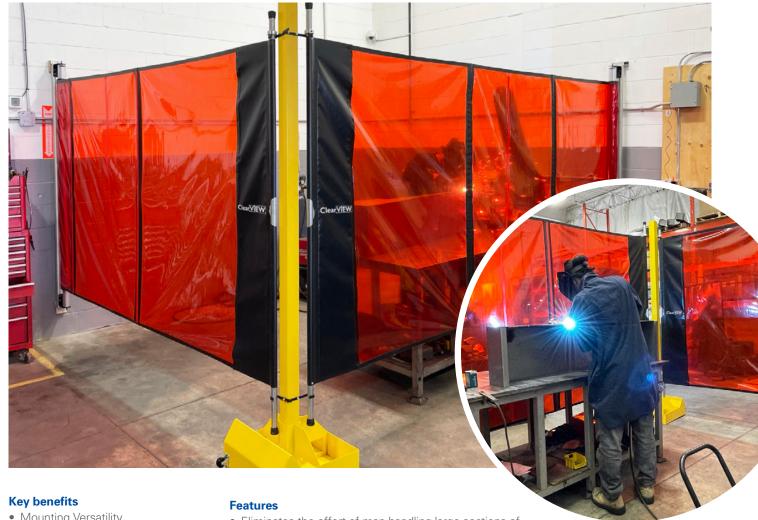

# ClearVIEW Retractable Weld Screen

- Mounting Versatility
- Quick & Easy Storage
- Readily Available
- Unlimited Configurations
- Easy Operation

- Eliminates the effort of man-handling large sections of stationary guards
- Allows rapid access for forklifts into work cell
- Conserves floor space
- Protects against welding sparks, heat, ultraviolet light and flying debris
- The retractable welding screen will extend up to 20 feet in length
- The spring tension roller is always taut and automatically retracts
- When not in use the industrial retractable shade stores rolled up
- The welding screen requires no overhead suspension which allows top access
- Overhead cranes have a clear path into the work cell when rolled up
- The industrial welding screen attaches with a simple J-hook opposite the roller
- The welding shade can be easily replaced if damaged

### **Easy Operation**

The welding screen uses tension from the roller base to keep the guard tight once it is connected opposite to the base. The operator simply walks the guard from the base mount roller to the latches located on the opposite side of the work cell.