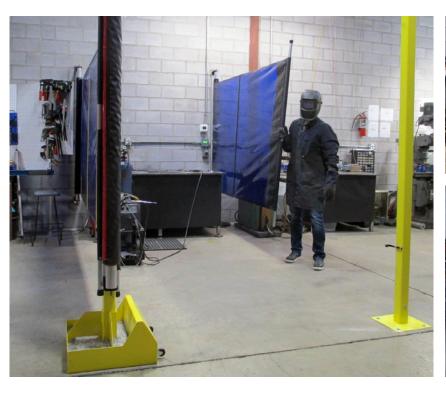

#### **Portable**

When it is time to move a product into or out of the work cell, the operator unlatches the guard, and walks it back to the roller base. If needed, the positioning of the Portable Retractable Weld Screen can be customized instantly.

#### **Flexibility**

The Retractable Weld Screen provides you with flexibility on your factory floor. The enclosures ability to retract allows you to move large materials through workspace without any issues.