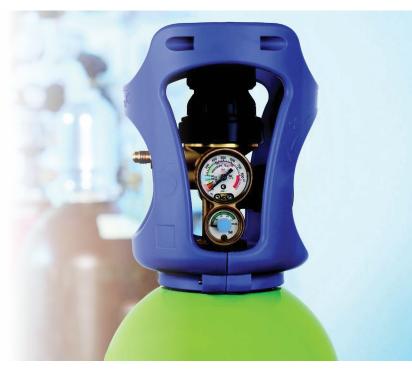

# **TrioTOP** Combination Valves

- Robust and reliable design
- The valve is designed according to the ISO 10297; ISO 22435 and CGA V-9
- Designed for use with Nitrogen
- TrioTOP supplies nitrogen gas in three operations brazing, purging and pressure testing
- Maximum working pressure of 3000 psi (207 bar)
- Guard (ISO 11117)

- 1. Regulator handwheel
- **2.** Outlet pressure gauge (LP)
- **3.** Inlet pressure gauge (HP)
- 4. Regulator outlet
- 5. Guard

- 6. Pressure relief valve (PRV)
- 7. Residual pressure device (RPD)
- 8. Bursting disc
- 9. Shut-off valve handwheel
- **10.** Filling port