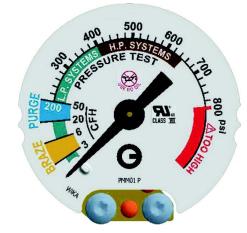

# **3 Stages of applications**

#### **Pressure test**

Adjustment band for pressure testing systems for 200 to 800 psi

## Purge

Adjustment band for 20-50 CFH (145-200 psi) fully adjustable for small or large systems

## Braze

adjustment band for 3-6 CFH (40-95 psi) fully adjustable for small or large systems

The regulator essentially combines a pressure regulator and a flow gauge regulator into a single hybrid unit. The specific flow points of the regulator cater to the HVAC industry, where it is common to use nitrogen for pressure testing, for purging, and also as a support gas for cleaner/better brazing - done by flowing a very low flow of nitrogen through the HVAC plumbing while brazing.