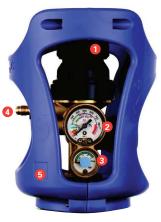

- 1. Regulator handwheel
- **2.** Outlet pressure gauge (LP)
- **3.** Inlet pressure gauge (HP)
- 4. Regulator outlet
- 5. Guard

- 6. Pressure relief valve (PRV)
- 7. Residual pressure device (RPD)
- 8. Bursting disc
- 9. Shut-off valve handwheel
- **10.** Filling port