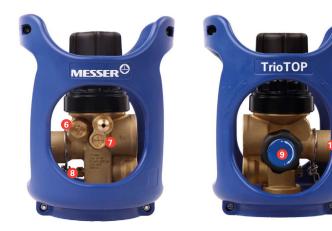

- 1. Regulator handwheel
- **2.** Outlet pressure gauge (LP)
- **3.** Inlet pressure gauge (HP)
- 4. Regulator outlet
- 5. Guard

- 6. Pressure relief valve (PRV)
- 7. Residual pressure device (RPD)
- 8. Bursting disc
- 9. Shut-off valve handwheel
- **10.** Filling port